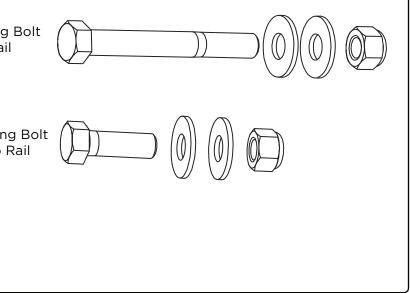

2

1/2"-13 x 4" Long Bolt for Tube Top Rail **Bodies** 

1/2"-13 x 1.5" Long Bolt for Formed Top Rail bodies