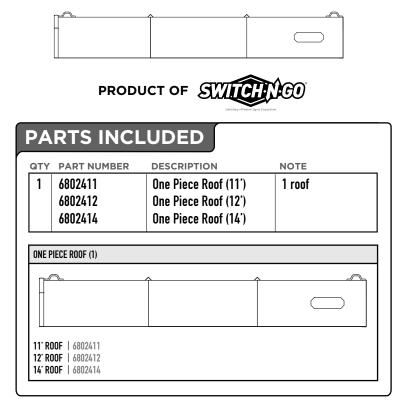

#### HARDWARE REQUIRED

| QTY                                                                | PART NUMBER                                                 | DESCRIPTION                    | NOTE              |  |  |
|--------------------------------------------------------------------|-------------------------------------------------------------|--------------------------------|-------------------|--|--|
| 20                                                                 | 9480044                                                     | Washer                         | 2 for each bolt   |  |  |
| 10                                                                 | 9430009                                                     | Nut                            | 1 for each bolt   |  |  |
| 10                                                                 | 9010240                                                     | Bolt (for MDRB)                | 10 bolts for MDRB |  |  |
|                                                                    | 9010230                                                     | Bolt (for Dumpster Body)       | or Dumpster Body  |  |  |
|                                                                    |                                                             |                                |                   |  |  |
| HARD                                                               | WARE REQUIRED FOR INSTA                                     | LLATION   TUBE TOP RAIL BODIES |                   |  |  |
| WASHER (20)   9480044<br>NUT (10)   9430009<br>BOLT (10)   9010240 |                                                             |                                |                   |  |  |
| HARD                                                               | HARDWARE REQUIRED FOR INSTALLATION   FORMED TOP RAIL BODIES |                                |                   |  |  |
| WASHER (20)   9480044<br>NUT (10)   9430009<br>BOLT (10)   9010230 |                                                             |                                |                   |  |  |
|                                                                    |                                                             |                                |                   |  |  |
|                                                                    |                                                             |                                |                   |  |  |
|                                                                    | OLS REQ                                                     |                                |                   |  |  |