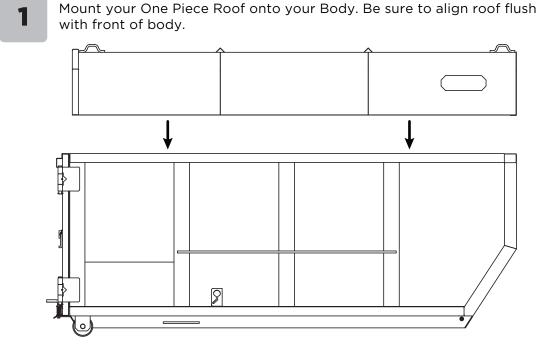

## ASSEMBLY & INSTALLATION

On the driver side, after positioning and clamping, locate 5 equally

spaced locations and drill through both One Piece Roof and Body at

the same time to ensure they match up. Repeat this on the opposite