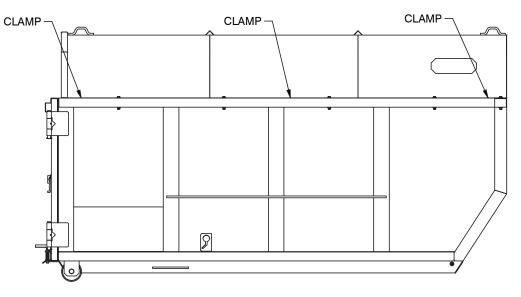

Clamp together your One Piece Roof and your Body on both the driver and passenger sides - this is essential for step 3.

Use required (not provided) hardware to mount roof to body at each of the 10 locations drilled in step 3.