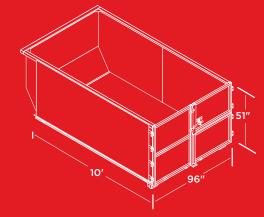

### THE DUMPSTER

COLOR JUNK KING RED

FOOTPRINT 10' LENGTH X 8' WIDTH

HEIGHT 51" TALL
VOLUME 12.6 CU YD