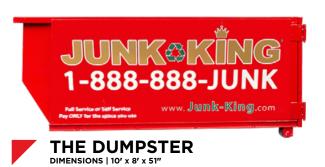

### THE DUMPSTER

COLOR JUNK KING RED

FOOTPRINT 10' LENGTH X 8' WIDTH

HEIGHT 51" TALL
VOLUME 12.6 CU YD