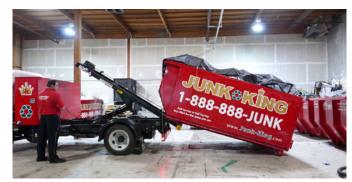

#### **DETACHABLE TRUCK BODIES**

Perfect for clearing out garages or buildings with low-overhead clearances, with ground-level body access.

#### **URBAN & CITY FRIENDLY**

No necessary ramps or ladders to load heavy junk or hard to handle items with a groundlevel detachable truck body.