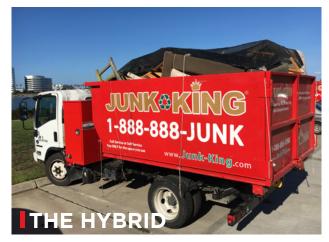

#### **BENEFITS**

- Similar to permanent mount trucks
- No ramps/ladders necessary
- Electric tarp systems option available
- Body loaded/unloaded into garages
- Provide secondary HYBRID vehicle with ability to interchange truck bodies

## THE HYBRID

COLOR JUNK KING RED

FOOTPRINT 12' LENGTH X 8' WIDTH

HEIGHT 60" TALL
VOLUME 17.5 CU YD