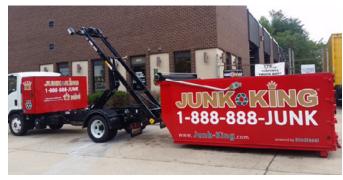

#### **BENEFITS**

- Similar to permanent mount trucks
- No ramps/ladders necessary
- Electric tarp systems option available
- Body loaded/unloaded into garages
- Provide secondary HYBRID vehicle with ability to interchange truck bodies

#### **DETACHABLE TRUCK BODIES**

Perfect for clearing out garages or buildings with low-overhead clearances, with ground-level body access.

#### **URBAN & CITY FRIENDLY**

No necessary ramps or ladders to load heavy junk or hard to handle items with a groundlevel detachable truck body.