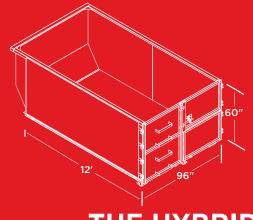

## THE HYBRID

COLOR JUNK KING RED

FOOTPRINT 12' LENGTH X 8' WIDTH

HEIGHT 60" TALL
VOLUME 17.5 CU YD