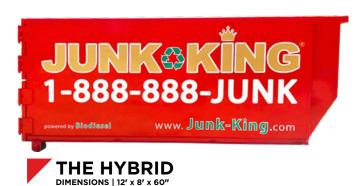

## THE HYBRID

COLOR JUNK KING RED

FOOTPRINT 12' LENGTH X 8' WIDTH

HEIGHT 60" TALL
VOLUME 17.5 CU YD