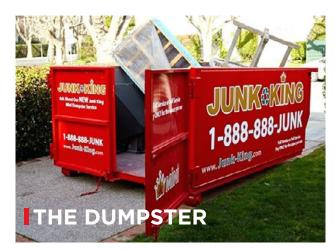

- Additional revenue stream with added dumpsters for self-service removal
- Perfect for weekends when dumps or trash collection locations are closed
- Additional Dumpster truck bodies allows for sorting/recycling operations.

### THE DUMPSTER

COLOR JUNK KING RED

FOOTPRINT 10' LENGTH X 8' WIDTH

HEIGHT 51" TALL
VOLUME 12.6 CU YD