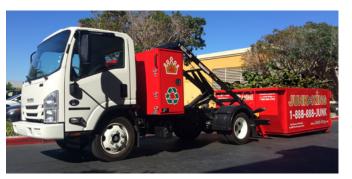

#### **BENEFITS**

- Similar to permanent mount trucks
- No ramps/ladders necessary
- Electric tarp systems option available
- Body loaded/unloaded into garages
- Provide secondary HYBRID vehicle with ability to interchange truck bodies

#### **DETACHABLE TRUCK BODIES**

Perfect for clearing out garages or buildings with low-overhead clearances, with ground-level body access.