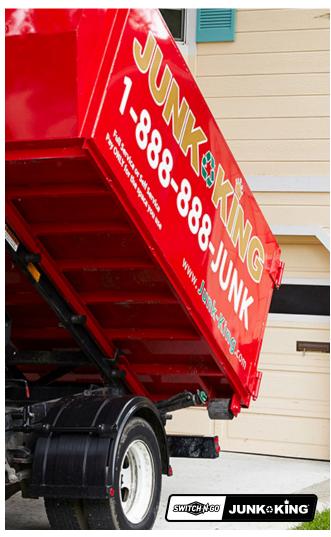

## THE HYBRID

COLOR JUNK KING RED

FOOTPRINT 12' LENGTH X 8' WIDTH

HEIGHT 60" TALL
VOLUME 17.5 CU YD

### THE DUMPSTER

COLOR JUNK KING RED

FOOTPRINT 10' LENGTH X 8' WIDTH

HEIGHT 51" TALL
VOLUME 12.6 CU YD