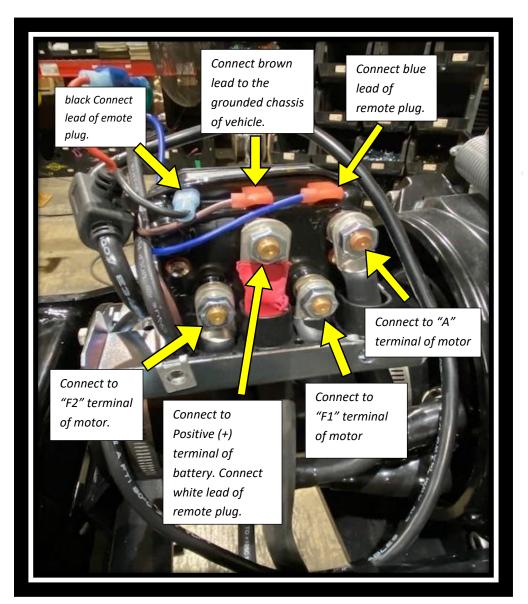

## Gen 2 Warn relay wiring diagram

- Brown Common Ground to the relay block
- Blue Goes to the blue post of the junction box is winch IN
- Black Goes to the orange post of the junction box is winch OUT

## <u>Motor</u>

- A Armature It will be positive with both in and out functions active
- F1 Winch IN will positive when active and negative when not active
- F2 Winch OUT will positive when active and negative when not active

Ground (Not shown) - is thru the winch frame to the winch mount bolts to the hoist top frame ground to the chassis of the truck